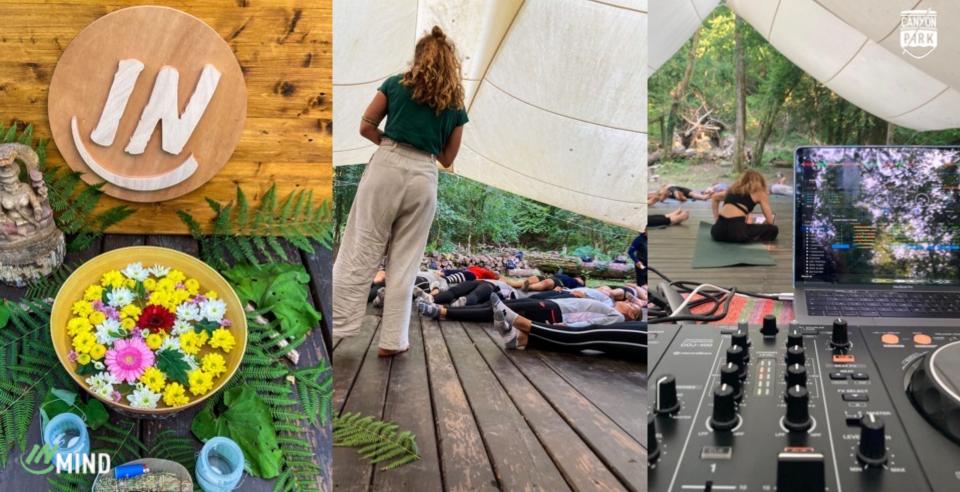

A multifunctional space that during the day offers a series of events tied to health, well being and environmental sustainability.

There is also the possibility to explore other activities of which one is slack-lining.

# **SERVICES**

- 60 min Hammock on reservation
- Wooden deck where you can lie down, read and listen to music (until full capacity)
- 30 min daily events
- Use of Pic Nic tables (until full capacity)
- Slackline
- Changing room
- Compost WC