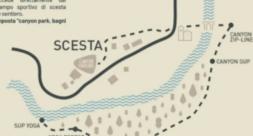

### MAPPA IN DETTAGLIO

Al parco si accede direttamente dal percheggio del campo sportivo di scesta attraverso un breve sentiero. Per il navigatore imposta "canyon park, bagni