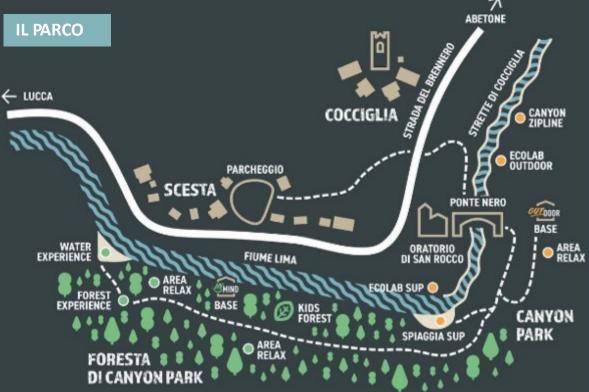

### MAPPA GENERALE

### MAPPA IN DETTAGLIO

Al parco si accede direttamente dal percheggio del campo sportivo di scesta attraverso un breve sentiero. Per il navigatore imposta "canyon park, bagni