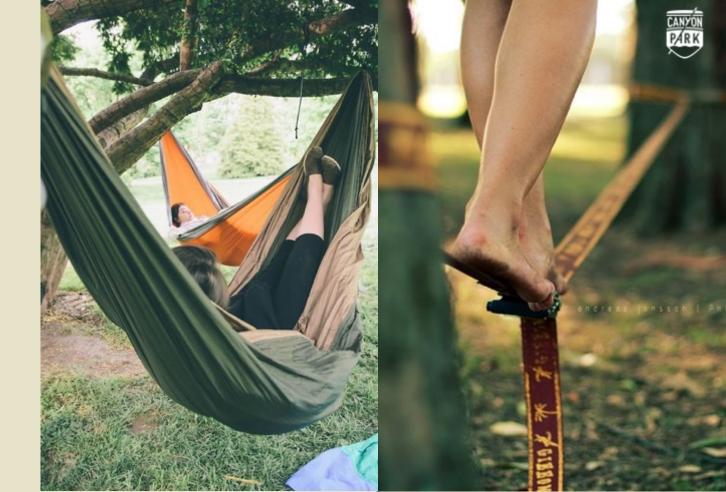

#### **INMIND PRIVATE AREA**

Finding tranquility within the peace of nature.

Find the beauty of relaxing in the middle of the forest

Within the forest time has a different beat.

For those who love to relax ou`tside, INmind has a large area with hammocks where you can let yourself be cradled by the side of the river.

A truly magical piece of the world, set in a peaceful and tranquil place, in close contact with the forest trees that give you a boost of energy for body and soul.

But not only!

A few steps away, surrounded by uncontaminated nature, you will find a 90sqm elevated wooden platform where you can lay down and relax, read a book or listen to some of your favourite music.

A multifunctional space that during the day offers a series of events tied to health, well being and environmental sustainability.

There is also the possibility to explore other activities of which one is slack-lining.

The new activity` to stimulate balance and coordination. In amongst the many green areas you will find slack-lines of different lengths also dedicated to those who are just starting.

Many different experiences in close contact with nature to enjoy a day passionately totally relaxing, playing and having fun.