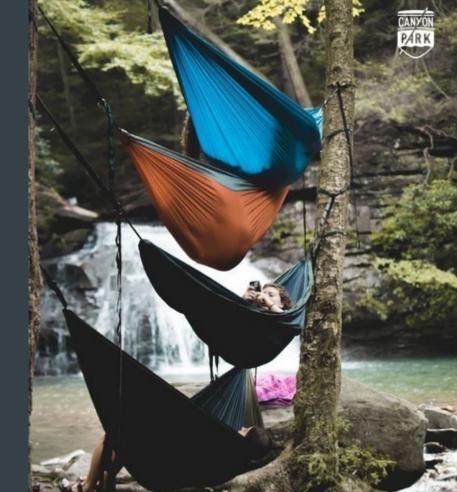

#### **INMIND PRIVATE AREA**

Finding tranquility within the peace of nature.

Find the beauty of relaxing in the middle of the forest

Within the forest time has a different beat.

For those who love to relax ou`tside, INmind has a large area with hammocks where you can let yourself be cradled by the side of the river.

# **SERVICES**

- 60 min Hammock on reservation
- Wooden deck where you can lie down, read and listen to music (until full capacity)
- 30 min daily events
- Use of Pic Nic tables (until full capacity)
- Slackline
- Changing room
- Compost WC